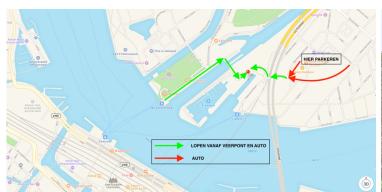

## **Public Transport | Ferry**

Board the ferry (Buiksloterwegveer - pont 901) at the Ruijterkade behind Amsterdam Central Station, free of charge. The ferry departs every 4 minutes and the sailing time is  $\pm$  5 minutes. You can just take your bike on the ferry. From the ferry it is a  $\pm$  5 minute walk to the Barones.

## Car

On the ring A10, take exit S116. Street parking is possible near Meeuwenlaan 13. From here it is a ± 4 minute walk to Sixhavenweg 6. Click <u>here</u> for the route description via Google Maps.

## Parking

Parking rate is €1.30 per hour until 7pm.

Parking is possible via the Yellowbrick/Parkline/Parkmobile app, code: **19627** or via the parking machine with a debit card (day ticket).

Bicycle: it can be parked on private property.